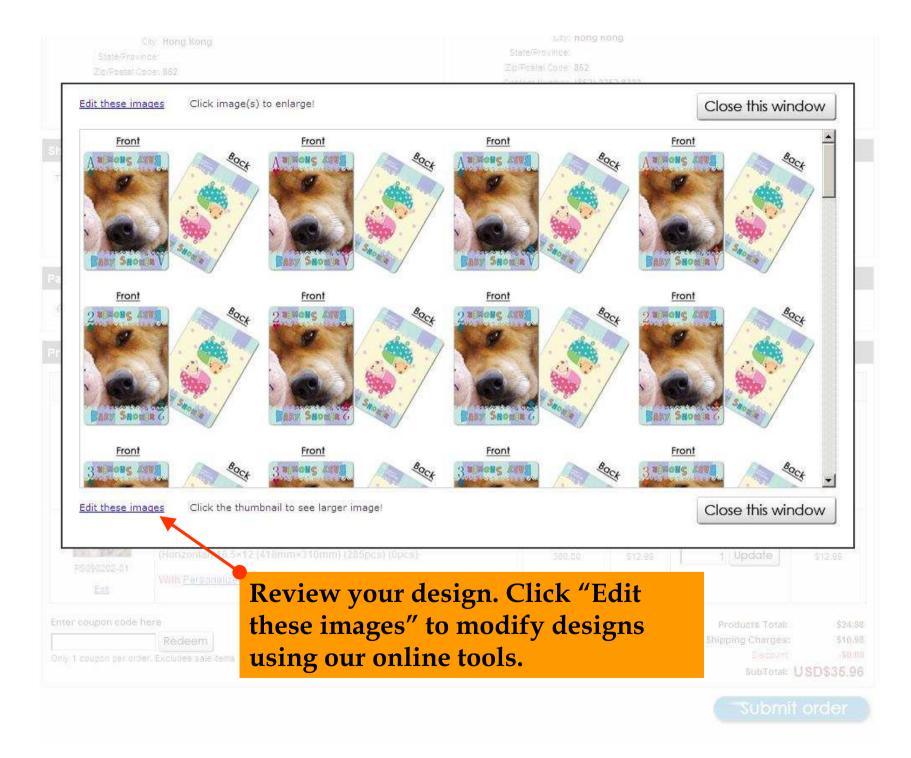

Next step 🔿

Previous

Click image(s) to enlarge!

Tyes, the image(s) is (are) edited as I want to appear on item and I own all copyrights of them or have authorization to use them.

Update to order

After finishing your personalization, click "Update to order"