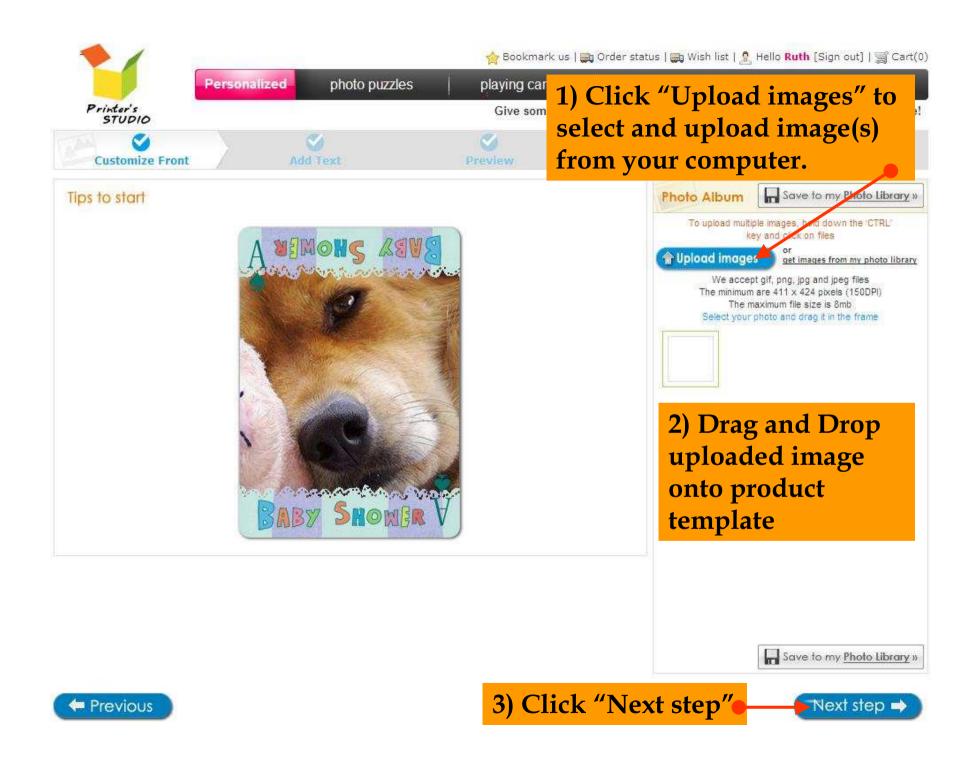

Next step 🔿

Previous

Click image(s) to enlarge!

Tyes, the image(s) is (are) edited as I want to appear on item and I own all copyrights of them or have authorization to use them.

Update to order

After finishing your personalization, click "Update to order"