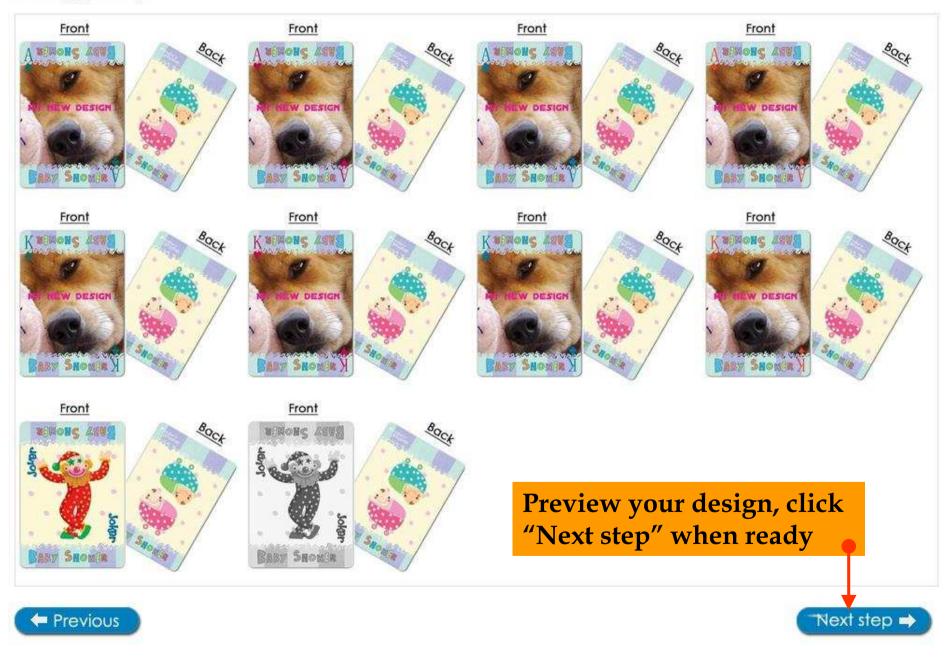

Next step 🔿

Previous

Click image(s) to enlarge!

Tyes, the image(s) is (are) edited as I want to appear on item and I own all copyrights of them or have authorization to use them.

Update to order

After finishing your personalization, click "Update to order"