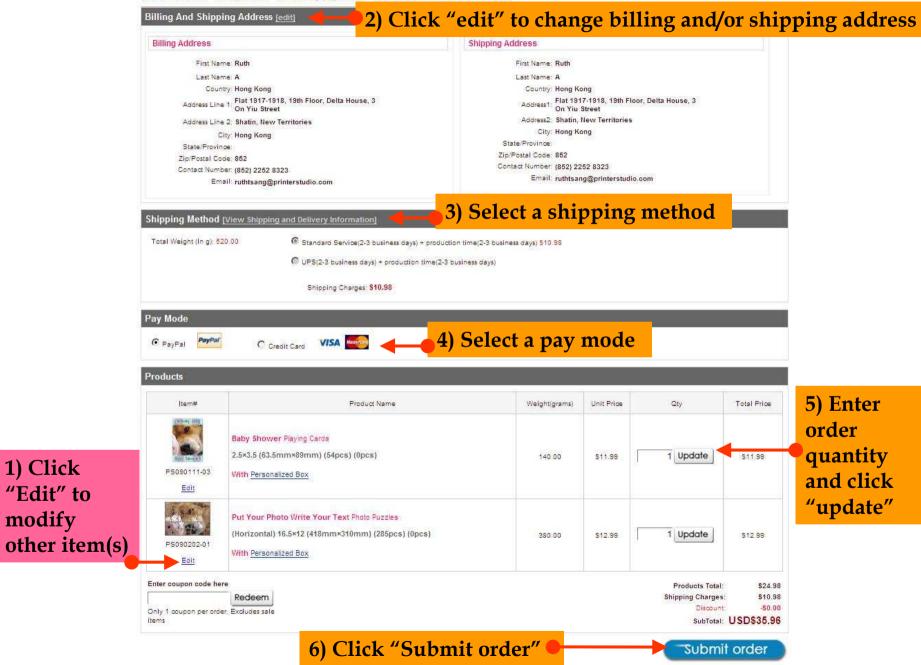

## Order Number : 101760921811 (Pending payment) Order Date : 2010/09/11 11:09:00

|     | Billing Address                                                                                               |                                                                                                                                                                                                                                                                              | Shipping Address                        |                 |                                                                          |                                     |
|-----|---------------------------------------------------------------------------------------------------------------|------------------------------------------------------------------------------------------------------------------------------------------------------------------------------------------------------------------------------------------------------------------------------|-----------------------------------------|-----------------|--------------------------------------------------------------------------|-------------------------------------|
|     | First Na<br>Last Na                                                                                           | me: Ruth                                                                                                                                                                                                                                                                     | First Name: Ruth<br>Last Name: A        |                 |                                                                          |                                     |
|     |                                                                                                               | htty: Hong Kong                                                                                                                                                                                                                                                              | Country: Hong Ko                        | ong             |                                                                          |                                     |
|     |                                                                                                               | Flat 1917-1918, 19th Floor, Delta House, 3<br>On Yiu Street                                                                                                                                                                                                                  |                                         |                 | oor, Delta House, 3                                                      |                                     |
|     |                                                                                                               |                                                                                                                                                                                                                                                                              | Address2: Shatin, I                     |                 |                                                                          |                                     |
|     |                                                                                                               | e 2. Shatin, New Territories                                                                                                                                                                                                                                                 | City: Hong Ko                           |                 |                                                                          |                                     |
|     | State/Provin                                                                                                  | ity: Hong Kong                                                                                                                                                                                                                                                               | State/Province:                         |                 |                                                                          |                                     |
|     | Zip/Postal Co                                                                                                 |                                                                                                                                                                                                                                                                              | Zip/Postal Code: 852                    |                 |                                                                          |                                     |
|     |                                                                                                               | ber: (852) 2252 8323                                                                                                                                                                                                                                                         | Contact Number: (852) 22                |                 |                                                                          |                                     |
|     | Em                                                                                                            | ail: ruthtsang@printerstudio.com                                                                                                                                                                                                                                             | Email: ruthtsan                         | ng@printerstudi | o.com                                                                    |                                     |
|     | Shipping Method                                                                                               | [View Shipping and Delivery Information]                                                                                                                                                                                                                                     |                                         |                 |                                                                          |                                     |
| 3   |                                                                                                               |                                                                                                                                                                                                                                                                              |                                         |                 |                                                                          |                                     |
|     | Total Weight (In g): 5                                                                                        | 20.00  Standard Service(2-3 business days) + proc                                                                                                                                                                                                                            | luction time(2-3 business days) \$10.98 |                 |                                                                          |                                     |
|     |                                                                                                               | G UPS(2-3 business days) + production time(                                                                                                                                                                                                                                  | 2-3 business days)                      |                 |                                                                          |                                     |
|     |                                                                                                               |                                                                                                                                                                                                                                                                              |                                         |                 |                                                                          |                                     |
|     |                                                                                                               | Shipping Charges: \$10,98                                                                                                                                                                                                                                                    |                                         |                 |                                                                          |                                     |
|     |                                                                                                               |                                                                                                                                                                                                                                                                              |                                         |                 |                                                                          |                                     |
| 17  |                                                                                                               |                                                                                                                                                                                                                                                                              |                                         |                 |                                                                          |                                     |
| 1/  | Pay Mode                                                                                                      |                                                                                                                                                                                                                                                                              |                                         |                 |                                                                          |                                     |
| 1   |                                                                                                               |                                                                                                                                                                                                                                                                              |                                         |                 |                                                                          |                                     |
| 1   | Pay Mode<br>© <sub>PayPal</sub> PayPar                                                                        | C Credit Card VISA                                                                                                                                                                                                                                                           |                                         |                 |                                                                          |                                     |
|     |                                                                                                               | C Credit Card VISA                                                                                                                                                                                                                                                           |                                         |                 |                                                                          |                                     |
|     |                                                                                                               | C Credit Card VISA                                                                                                                                                                                                                                                           |                                         |                 |                                                                          |                                     |
|     | PayPal PayPal                                                                                                 | C Credit Card VISA                                                                                                                                                                                                                                                           |                                         | -               |                                                                          |                                     |
|     | PayPal PayPal                                                                                                 | C Credit Card VISA Product Name                                                                                                                                                                                                                                              | .Weight(grams)                          | Unit Price      | Qty                                                                      | Total Price                         |
|     | © <sub>PayPal</sub> PayPar<br>Products                                                                        |                                                                                                                                                                                                                                                                              | .Weight(grams)                          | Unit Price      | Qty                                                                      | Total Price                         |
|     | © <sub>PayPal</sub> PayPar<br>Products                                                                        | Product Name                                                                                                                                                                                                                                                                 | . Weight(grams)                         | Unit Price      | Qty                                                                      | Total Price                         |
|     | © <sub>PayPal</sub> PayPar<br>Products                                                                        | Product Name Baby Shower Playing Cards                                                                                                                                                                                                                                       |                                         |                 |                                                                          |                                     |
| •   | © <sub>PayPal</sub> PayPar<br>Products                                                                        | Product Name                                                                                                                                                                                                                                                                 | .Weight(grams)<br>140.00                | Unit Price      | Qty<br>1 Update                                                          | Total Price<br>\$11,99              |
| 77  | © <sub>PayPal</sub> PayPar<br>Products                                                                        | Product Name Baby Shower Playing Cards                                                                                                                                                                                                                                       |                                         |                 |                                                                          |                                     |
| t″  | © PayPal PayPer Products Item#                                                                                | Froduct Name Baby Shower Playing Cards 2.5×3.5 (63.5mm×89mm) (54pcs) (0pcs)                                                                                                                                                                                                  |                                         |                 |                                                                          |                                     |
|     | Products Item# PS080111-03                                                                                    | Froduct Name Baby Shower Playing Cards 2.5×3.5 (63.5mm×89mm) (54pcs) (0pcs)                                                                                                                                                                                                  |                                         |                 |                                                                          |                                     |
|     | Products Item# PS080111-03                                                                                    | Product Name Baby Shower Playing Cards 2.5×3.5 (63.5mm×89mm) (54pcs) (0pcs) With Personalized Box                                                                                                                                                                            |                                         |                 |                                                                          |                                     |
| •   | Products Item# PS080111-03                                                                                    | Product Name  Product Name  Baby Shower Playing Cards 2.5×3.5 (63.5mm×89mm) (54pcs) (0pcs)  With Personalized Box  Put Your Photo Write Your Text Photo Puzzles                                                                                                              | 140.00                                  | \$11.99         | 1 Update                                                                 | \$11.99                             |
|     | Products  Item#  Solution  FS080111-03  Edit                                                                  | Product Name Baby Shower Playing Cards 2.5×3.5 (63.5mm×89mm) (54pcs) (0pcs) With Personalized Box                                                                                                                                                                            |                                         |                 |                                                                          |                                     |
| t″  | PayPal PayPar<br>Products<br>Item#<br>PS090111-03<br>Edit<br>PS090202-01                                      | Product Name       Baby Shower Playing Cards       2.5×3.5 (63.5mm×89mm) (54pcs) (0pcs)       With Personalized Box       Put Your Photo Write Your Text Photo Puzzles       (Horizontal) 16.5×12 (418mm×310mm) (285pcs) (0pcs)                                              | 140.00                                  | \$11.99         | 1 Update                                                                 | \$11.99                             |
| it" | Products  Item#  Solution  FS080111-03  Edit                                                                  | Product Name  Product Name  Baby Shower Playing Cards 2.5×3.5 (63.5mm×89mm) (54pcs) (0pcs)  With Personalized Box  Put Your Photo Write Your Text Photo Puzzles                                                                                                              | 140.00                                  | \$11.99         | 1 Update                                                                 | \$11.99                             |
|     | PayPal     Products      Item#      Soso111-03     Edit      FS090202-01     Edit                             | Product Name       Baby Shower Playing Cards       2.5×3.5 (63.5mm×89mm) (54pcs) (0pcs)       With Personalized Box       Put Your Photo Write Your Text Photo Puzzles       (Horizontal) 16.5×12 (418mm×310mm) (285pcs) (0pcs)       With Personalized Box                  | 140.00                                  | \$11.99         | 1 Update                                                                 | \$11.99                             |
| •   | PayPal PayPar<br>Products<br>Item#<br>PS090111-03<br>Edit<br>PS090202-01                                      | Froduct Name      Baby Shower Playing Cards 2.5×3.5 (63.5mm×89mm) (54pcs) (0pcs)      With Personalized Box      Put Your Photo Write Your Text Photo Puzzles     (Horizontal) 16.5×12 (418mm×310mm) (285pcs) (0pcs)      With Personalized Box  re                          | 140.00                                  | \$11.99         | 1 Update<br>1 Update<br>Products Total:                                  | \$11.99<br>\$12.99<br>\$224         |
|     | PayPal     Products      Item#      Soso111-03     Edit      FS090202-01     Edit      Enter coupon code here | Froduct Name      Froduct Name      Baby Shower Playing Cards 2.5×3.5 (63.5mm×89mm) (54pcs) (0pcs)      With Personalized Box      Put Your Photo Write Your Text Photo Puzzles     (Horizontal) 16.5×12 (418mm×310mm) (285pcs) (0pcs)      With Personalized Box  re Redeem | 140.00                                  | \$11.99         | 1 Update<br>1 Update<br>Products Total:<br>Shipping Charges:             | \$11.99<br>\$12.99<br>\$224<br>\$10 |
| t‴  | PayPal     Products      Item#      Soso111-03     Edit      FS090202-01     Edit                             | Froduct Name      Froduct Name      Baby Shower Playing Cards 2.5×3.5 (63.5mm×89mm) (54pcs) (0pcs)      With Personalized Box      Put Your Photo Write Your Text Photo Puzzles     (Horizontal) 16.5×12 (418mm×310mm) (285pcs) (0pcs)      With Personalized Box  re Redeem | 140.00                                  | \$11.99         | 1 Update<br>1 Update<br>Products Total:<br>Shipping Charges:<br>Discount | \$11.99<br>\$12.99<br>\$24<br>\$10  |