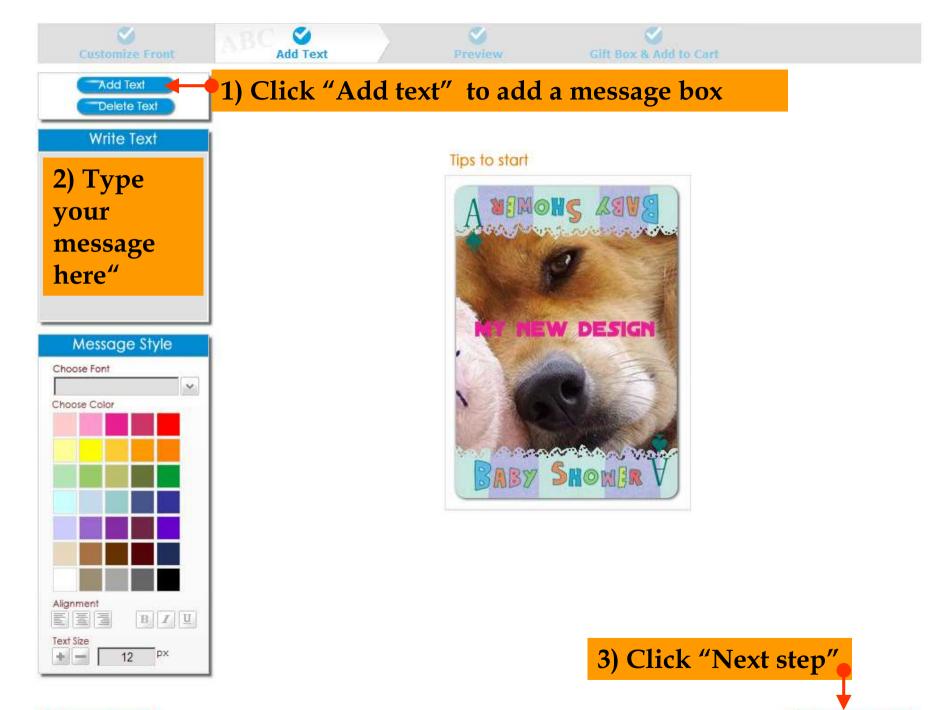

Next step 🔿

Previous

Click image(s) to enlarge!

Tyes, the image(s) is (are) edited as I want to appear on item and I own all copyrights of them or have authorization to use them.

Update to order

After finishing your personalization, click "Update to order"