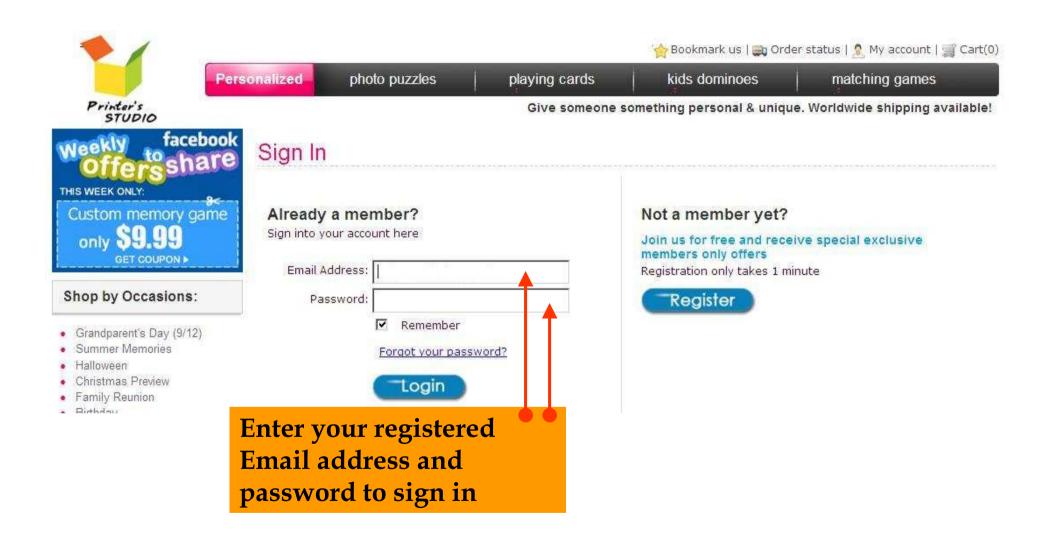

Birthday

Collage Puzzles

Matching Games

.

| Order No.    | Name   | Total Price | Status    | Order Date | Modify | Delete |
|--------------|--------|-------------|-----------|------------|--------|--------|
| 101410954211 | Ruth A | \$35.96     | Completed | 2010/09/11 |        |        |

Click invoice number to reorder an item or multiple items

| STUDIO                               | >                                                          |                                    | Give s                                                                                                                                           | omeone someth | ning personal & u     | nique. World | wide shipping avail    |
|--------------------------------------|------------------------------------------------------------|------------------------------------|--------------------------------------------------------------------------------------------------------------------------------------------------|---------------|-----------------------|--------------|------------------------|
| rder Numbe                           | r:10141095421                                              | 1 (Completed) Order Date :         | : 2010/09/11 11:06:                                                                                                                              | :12           |                       |              | Reor                   |
| Shatin, Ne<br>Hong Kong<br>(852) 225 | 1918, 19th Floor, Del<br>w Territories<br>3, 852 Hong Kong | ta House, 3 On Yiu Street          | Shipping Address<br>Ruth A<br>Flat 1917-1918, 19th<br>Shatin, New Territories<br>Hong Kong, 852 Hong<br>(852) 2252 8323<br>ruthtsang@printerstud | g Kong 1      | ) Click               | "Rea         | order"                 |
| Transport                            | t Mode                                                     |                                    |                                                                                                                                                  |               |                       |              |                        |
| Sta                                  | ndard Service(2-3 bu:                                      | siness days) + production time(2-3 | business days)                                                                                                                                   |               |                       |              |                        |
|                                      |                                                            | <b>約</b> 頁訊』                       |                                                                                                                                                  | <u>×</u>      |                       |              |                        |
|                                      |                                                            |                                    |                                                                                                                                                  |               |                       |              |                        |
| Pay Mode                             | е                                                          | ?                                  | Are you sure you want to                                                                                                                         | o reorder?    |                       |              |                        |
|                                      |                                                            | <b>?</b>                           | Are you sure you want to<br>確定 取消                                                                                                                | o reorder?    |                       |              |                        |
| Pay Mode                             |                                                            | 2                                  |                                                                                                                                                  | rebuoer c     |                       |              |                        |
|                                      | Pal <b>PayPal</b>                                          | ) Click "Yes"                      |                                                                                                                                                  | ?rebroer c    |                       |              |                        |
|                                      | Pal <b>PayPar</b>                                          | ) Click "Yes"                      |                                                                                                                                                  | o reorder?    |                       |              |                        |
| Pay                                  | Pal <b>PayPar</b>                                          | ) Click "Yes"                      | <b>確定</b> ] 取消                                                                                                                                   | o reorder?    | Unit Price            | Qty          | Total Price            |
| Pay<br>Products                      | Pal <b>PayPar</b><br>2<br>(Total: 2)                       | ,                                  | <u>確定</u> 】<br>取消                                                                                                                                |               | Unit Price<br>\$11.99 | Qty          | Total Price<br>\$11.99 |