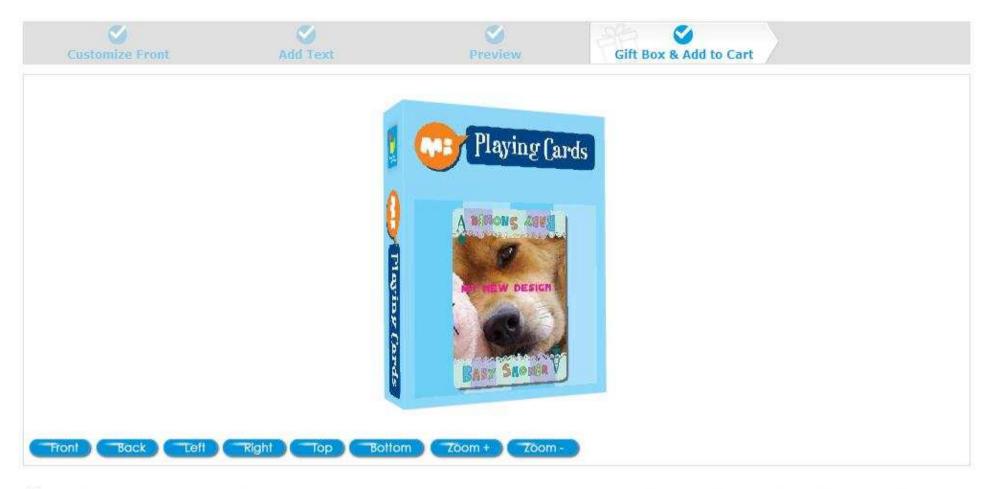

Next step 🔿

Previous

Click image(s) to enlarge!

Tyes, the image(s) is (are) edited as I want to appear on item and I own all copyrights of them or have authorization to use them.

Update to order

After finishing your personalization, click "Update to order"